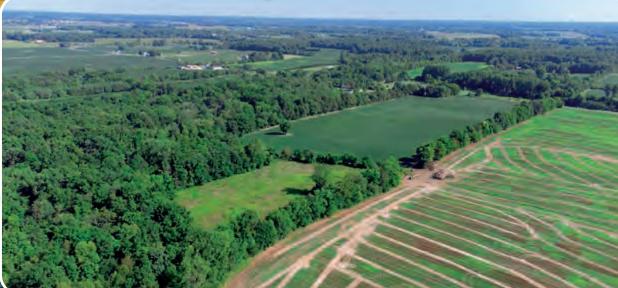

Tract 1 39 +/- Acres

**Tract 1:** Approx. 39+/– tillable/wooded acres

**Tract 2:** Approx. 3+/- acres w/1,862 sq. ft. 2-Story Home, 2 bank barns, multiple sheds/lean to's, detached garage and pole building

**Tract 3:** Approx. 18+/– tillable acres

tillable acres (address = E 100 S, Avilla, IN)

**Tract 5:** Approx. 10+/- flat tillable acres

**Tract 4:** Approx. 29+/- wooded and some (address = E 100 S, Avilla, IN)