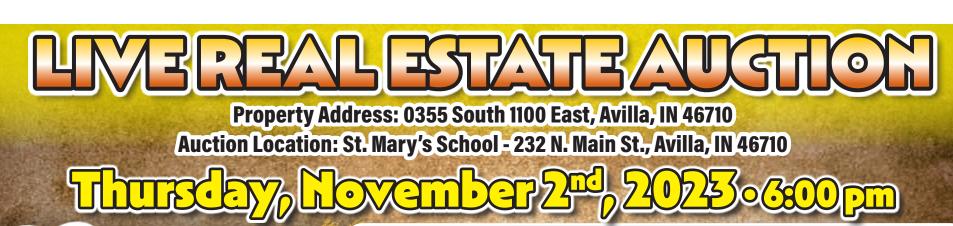

Tract 1 39 +/- Acres

**Tract 1:** Approx. 39+/– tillable/wooded acres

**Tract 2:** Approx. 3+/- acres w/1,862 sq. ft. 2-Story Home, 2 bank barns, multiple sheds/lean to's, detached garage and pole building

**Tract 3:** Approx. 18+/– tillable acres

tillable acres (address = E 100 S, Avilla, IN)

**Tract 5:** Approx. 10+/- flat tillable acres

**Tract 4:** Approx. 29+/- wooded and some (address = E 100 S, Avilla, IN)