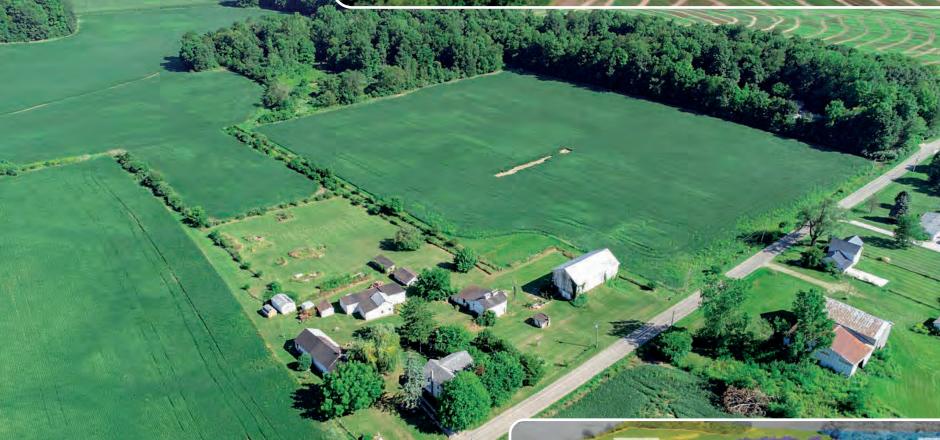

Tract 1 39 +/- Acres

**Tract 1:** Approx. 39+/– tillable/wooded acres

**Tract 2:** Approx. 3+/- acres w/1,862 sq. ft. 2-Story Home, 2 bank barns, multiple sheds/lean to's, detached garage and pole building

**Tract 3:** Approx. 18+/– tillable acres

tillable acres (address = E 100 S, Avilla, IN)

**Tract 5:** Approx. 10+/- flat tillable acres

**Tract 4:** Approx. 29+/- wooded and some (address = E 100 S, Avilla, IN)